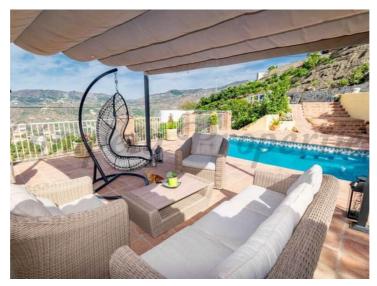

Located just 10 minutes from the village of Torrox, is this magnificent country house, recently finished. With excellent access directly from the paved road, a gate opens onto the property, where there is enough space to park up to 2-3 cars. Next, we reach the large terrace with swimming pool, ideal for relaxing and enjoying the best climate in Europe, as well as the incredible views that this house offers. From the terrace we access the main house, consisting of a spacious living room with access to the South facing terrace and open kitchen, a family bathroom with bathtub and 3 double bedrooms; one of them with en-suite bathroom. All 3 bedrooms have fitted wardrobes. Behind the main house is the laundry area.

This property offers the possibility to enjoy an incredible country house with plenty of outdoor space, private pool and spectacular views, while being just a few minutes' drive away from the beautiful village of Torrox and the beaches of the Costa del Sol. Without any doubt, it is the perfect opportunity for a family looking to enjoy all year round this