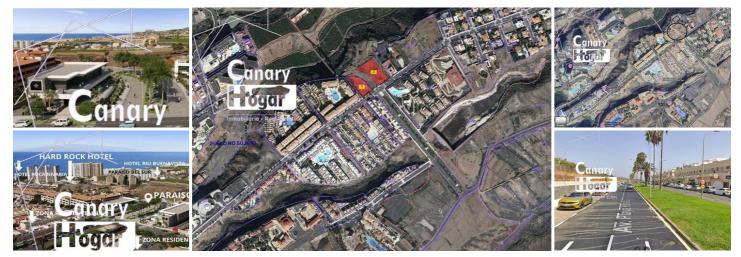

## Land for sale in Adeje, Tenerife 8,900,000€

Commercial land is unique and has enormous possibilities..." Words like these are easy to hear when you take a walk through Playa Paraíso. Very soon the road from the cove will open directly to Playa Paraíso, this is a great incentive, and it is two kilometers from the cove. Playa Paraíso was also the micro tourist destination with the best indicators in 2021, registering a 117% increase in overnight stays compared to the previous year, going from 315,680 to 686,743. The plots of 5000m2 in total are located in a place that will make you fall in love with its beauty and with a very unique power of attraction that never goes unnoticed, in the area of greatest tourist development in the Canary Islands, very close to the famous Hard Rock Hotel, as well as the majestic Bahía Príncipe Sunlight Costa Adeje Hotel and the new H10 Atlantic Sunset. Land area 1: 3000 m²-Land area 2: 2000 m²-Total project area: 6,821 m² above ground level, plus basement (parking)~Buildable area: approx. 9,000 m²-Maximum occupancy: 50% Height above ground level: 3 floors of 3.50 m~Type: consolidated urban. Use: commercial / hospitality / leisure. Parking: 1 or 2 floors~~\*\*To buy the land: €8,900,000 euros, 10% to reserve the land, 90% upon receipt of the building permit~\*\*To rent the land without surface area: €65,000 / month. Minimum rental contract 30 years "~n