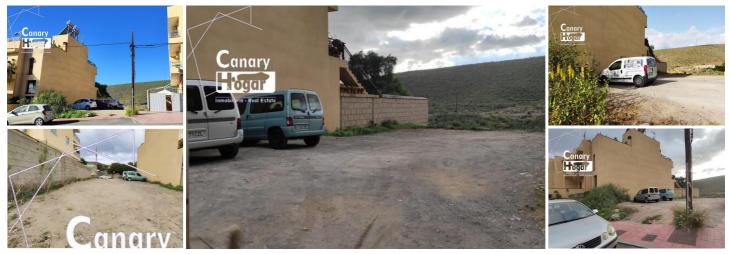

## Land for sale in San Miguel de Abona, Tenerife 128,000€

For sale a plot of land in the exclusive area of Aldea Blanca near the Luther King School, 2 minutes from Las Chafiras, we are located a few minutes from all services, while still being quiet. The plot is 444 m2, of which 147 m2 are buildable up to 2 floors. The rest of the area can be made into a garden, terrace, or even a pool to complete the house of your dreams. The urbanized plot is located in front of the CEIP Aldea Blanca and next to the El Trillo restaurant. The back is the Erales ravine with views of the mountains. Perfect for building the house of your dreams-Nearby, you can find a pharmacy, restaurants, a minimarket, a bus stop, the Luther King San Miguel school, large stores such as Lidl, Aldi, IKEA, and a new shopping center under construction in Llanos del Camello with plans to open a HipertITrebol. Contact me and visit the land in person!