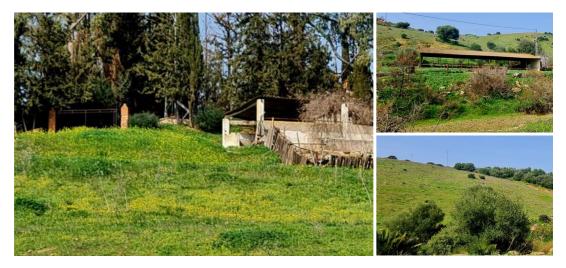

Country House for sale in Coin, Málaga 650,000€

This large farm measures approx 178,000m2 and has 3 electricity points, water from the well, a house of approx 102m2, stables for cattle and a house of approx 61m2 for the foreman.

The buildings are registered but need refurbishment.

The farm is located in the Rio Grande area and with very good access.

.- electricity

.- water

- .- constructions
- .- good access
- .- good investment
- Coin;

Site on the northern feat of the Sierra de Milas, inland Málaga, overleaking the spectacular Guadalharse valley, one of

0 bathrooms

✤ 163m<sup>2</sup> Build size

- 🛏 0 bedrooms
- ✤ 178,000m<sup>2</sup> Plot size