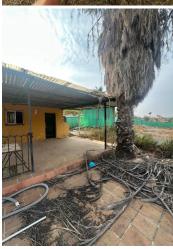

The land boasts a total of 86 m<sup>2</sup> of built structures including two storage units and a small sports facility which provide a solid foundation for further development or immediate use Whether you dream of creating an agricultural haven, a sustainable living project, or simply a peaceful escape from city life, this plot offers the perfect canvas Adding to its charm is a picturesque arroyo or stream which runs along the southern boundary of the property enhancing the natural beauty of the land and creating opportunities for landscaping or eco-friendly projects The fertile soil classified as rustic and ideal for dry farming makes this plot a fantastic choice for anyone with an interest in cultivation or sustainable agricultural endeavors