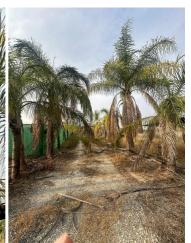

## Land for sale in Alhaurin de la Torre, Málaga 325,000€

This charming 7,529 m<sup>2</sup> rustic plot, located in the peaceful countryside of Alhaurín de la Torre, offers an incredible opportunity for those seeking a balance between natural tranquility and proximity to modern conveniences Set in the desirable area of Romeral Norte, the property provides endless possibilities for agricultural projects, recreational activities, or the creation of a private retreat With a price of just €325,000, this plot is perfect for those looking to invest in a slice of Andalusian paradise

The land boasts a total of 86 m<sup>2</sup> of built structures including two storage units and a small sports facility which provide a solid foundation for further development or immediate use Whether you dream of creating an agricultural haven, a sustainable living project, or simply a peaceful escape from city life, this plot offers the perfect canvas Adding to its charm is a picturesque arroyo or stream which runs along the southern boundary of the property enhancing the natural beauty of the land and creating opportunities for landscaping or eco-friendly projects The fertile soil classified as rustic and ideal for dry farming makes this plot a fantastic choice for anyone with an interest in cultivation or sustainable agricultural endeavors