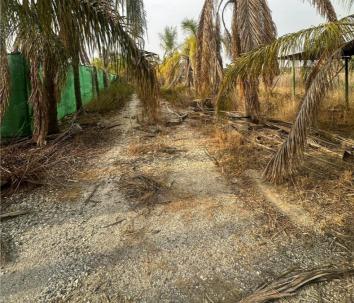

## Land for sale in Alhaurin de la Torre, Málaga 325,000€

This charming 7,529 m<sup>2</sup> rustic plot, located in the peaceful countryside of Alhaurín de la Torre, offers an incredible opportunity for those seeking a balance between natural tranquility and proximity to modern conveniences Set in the desirable area of Romeral Norte, the property provides endless possibilities for agricultural projects, recreational activities, or the creation of a private retreat With a price of just €325,000, this plot is perfect for those looking to invest in a slice of Andalusian paradise

The land boasts a total of 86 m<sup>2</sup> of built structures including two storage units and a small sports facility which provide a solid foundation for further development or immediate use Whether you dream of creating an agricultural haven, a sustainable living project, or simply a peaceful escape from city life, this plot offers the perfect canvas Adding to its charm is a picturesque arroyo or stream which runs along the southern boundary of the property enhancing the natural beauty of the land and creating opportunities for landscaping or eco-friendly projects The fertile soil classified as rustic and ideal for dry farming makes this plot a fantastic choice for anyone with an interest in cultivation or sustainable agricultural endeavors