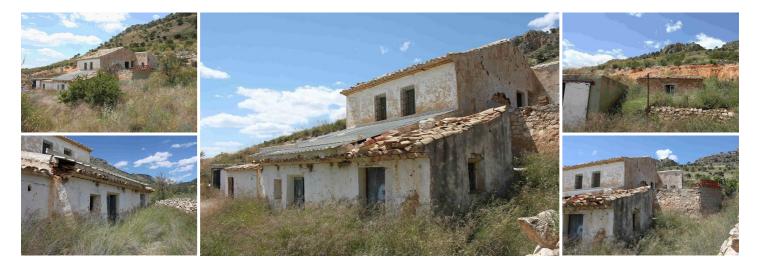

## Country House for sale in Jumilla, Murcia 89,995€

Parcel with ruins in La Carche, Jumilla. We are proud to offer for sale this lovely partial cave house/ruin with 2 caves.

The house is 250m2 and the parcel is 360,000m2 - yes, 360,000 / 89 acres! But please be aware that the zone is protected, so you wouldn't be able to do much with the land, other than maintain it, grow crops etc (there are currently olives and almonds on the land).

Please be aware there is no water or electricity at the house (there is a well, but this isn't tested).

🛤 0 bedrooms