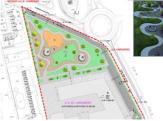

The urban conditions of the plot are:

- Buildable area: 1,31m2/m2
- Maximum occupation: 40%.
- Number of floors: 4
- Main or characteristic use:

Single residential.

Mixed Residential/Tourist - Commercial up to a maximum of 3.000m2.

The total surface area of the land is divided into:

- 2.000 m2 for private green areas
- 10.000m2 with a buildable area of 1,31m2/m2.

Total: 13.100m2 buildable area of which can be obtained:

- \* 10.100m2 for residential use. Maximum 55 dwellings in a maximum of 4 blocks.
- \* 3.000m2 of commercial / hospitality use.