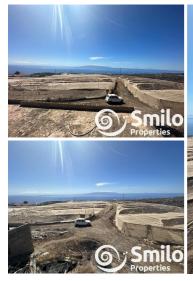

## Land for sale in Adeje, Tenerife 650,000€

**REF 6097** 

This impressive plot of land, with an extension of 24.000 m2, has 17.500 m2 fully deeded. Located only 400 metres above sea level, it offers breathtaking panoramic sea views.

The property also boasts a large water pond with a capacity of five thousand five hundred pipes and five hundred litres per pipe, guaranteeing a constant and abundant supply of water.

The access to the property is completely asphalted, providing comfort and ease of transport.