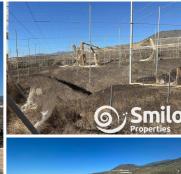

In addition, you will find a warehouse of  $18 \times 11$  square metres, perfect for storage or a commercial project, as well as four tack rooms with a total of  $18 \times 4.5$  square metres, offering numerous possibilities for use.

The property also boasts a large water pond with a capacity of five thousand five hundred pipes and five hundred litres per pipe, guaranteeing a constant and abundant supply of water.

The access to the property is completely asphalted, providing comfort and ease of transport.