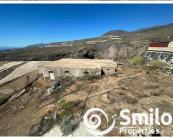

In addition, you will find a warehouse of  $18 \times 11$  square metres, perfect for storage or a commercial project, as well as four tack rooms with a total of  $18 \times 4.5$  square metres, offering numerous possibilities for use.