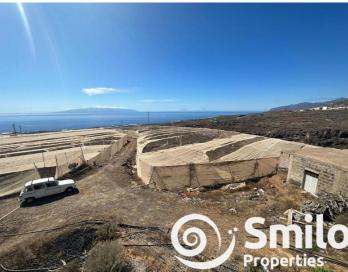

## Land for sale in Adeje, Tenerife 650,000€

**REF 6097** 

This impressive plot of land, with an extension of 24.000 m2, has 17.500 m2 fully deeded. Located only 400 metres above sea level, it offers breathtaking panoramic sea views.

The property also boasts a large water pond with a capacity of five thousand five hundred pipes and five hundred litres per pipe, guaranteeing a constant and abundant supply of water.

The access to the property is completely asphalted, providing comfort and ease of transport.