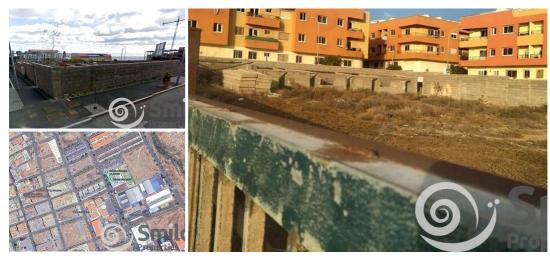

## Land for sale in San Isidro, Tenerife

1,000,000€

We present to you a magnificent urban plot just a few meters from the Jurada sports center, completely flat.

The sensational plot has an area of 2,198.90 m2, with a buildable area of 6,596.70 m2, and is located just a few meters from Mercadona, Hiperdino, Aldi, Lidl,....

The closed building aligned to the roadway allows for a maximum occupancy of 100%, providing an excellent opportunity to maximize the efficient use of space.

This magnificent urban plot has the capacity to build approximately 80 homes that could offer a selection of 2 and 3 bedrooms, with the upper floors having sea views.