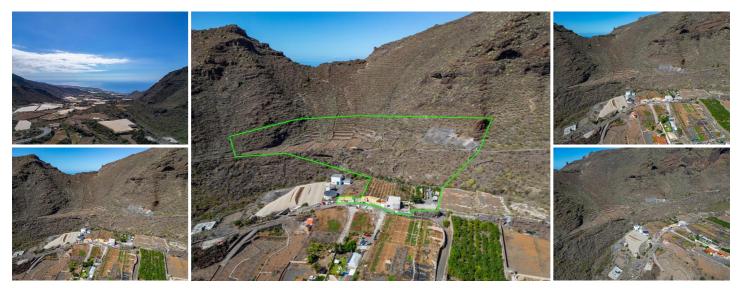

## REF 6212EX

Unique Investment in the Heart of Nature and 5 Minutes by Car from Los Gigantes.

We present to you this impressive rustic estate of 48,000 m<sup>2</sup>, located in a privileged setting with access via a paved road. This almost flat land is ideal for multiple uses, from agriculture to rural tourism.

Property features:

19 homes in total, perfect for rental or for enjoying with family and friends.

200 m<sup>2</sup> warehouse with a height of 4 m, ideal for storage or projects.

Modern facilities with thermofusion pipes and three-phase electricity.

Potable water supply from Entemanser and a well for irrigation, perfect for your crops.

Olive plantation of 20,000 m<sup>2</sup> with 1,500 olive trees, ideal for oil production or simply to enjoy the beauty of the landscape.

The buildings are less than 10 years old and are prescribed, ensuring optimal condition. Currently, the estate generates a monthly income of €13,000 net, making it an excellent investment opportunity. However, even higher rents can be obtained.