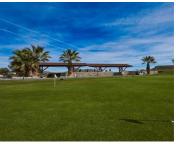

## Land for sale in Campo de Golf, Murcia 180,000€

\*1ST LINE GOLF PLOT, for residential use in ALTAONA GOLF, with an area of 1009 m2, rectangular in shape. With a buildable area of 564,50m2 and a maximun foor print of 35%. Maximum height 6m. and 2 storeys. \*Altaona Golf and Country Village, an exclusive and secure residential estate, with 18-hole golf course, paddle, tennis court, with access to kms. of running hiking and cycling tracks; 24 / 7 private security; Club house / Restaurant; New Restaurant open now, and more services opening imminent. The resort is growing fast and increasing their properties values massively. NOW is the time to buy and build your dream home. 10 minutes to CORVERA AIRPORT, 10 minutes to the New Comercial Centre "MONTEVIDA" in La Alberca with many shops, and amenities. 15 min. to Murcia town, and 20 min. to the coast. Altaona, is the place to live, enjoying the tranquillity, in direct contact with nature, a new chapter in your live, the quality life style you deserve.