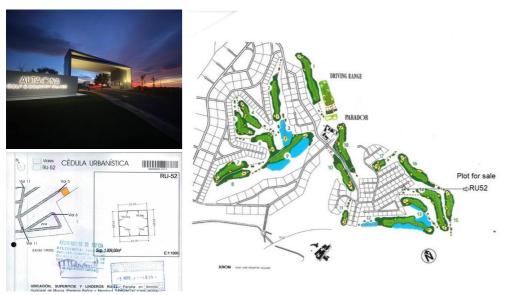

## Land for sale in Campo de Golf, Murcia 180,000€

\*1ST LINE GOLF PLOT, for residential use in ALTAONA GOLF, with an area of 1009 m2, rectangular in shape. With a buildable area of 564,50m2 and a maximun foor print of 35%. Maximum height 6m. and 2 storeys. \*Altaona Golf and Country Village, an exclusive and secure residential estate, with 18-hole golf course, paddle, tennis court, with access to kms. of running hiking and cycling tracks; 24 / 7 private security; Club house / Restaurant; New Restaurant open now, and more services opening imminent. The resort is growing fast and increasing their properties values massively. NOW is the time to buy and build your dream home. 10 minutes to CORVERA AIRPORT, 10 minutes to the New Comercial Centre "MONTEVIDA" in La Alberca with many shops, and amenities. 15 min. to Murcia town, and 20 min. to the coast. Altaona, is the place to live, enjoying the tranquillity, in direct contact with nature, a new chapter in your live, the quality life style you deserve.