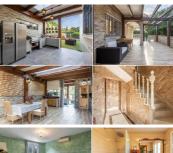

## Modern and functional design

From the very first moment, the interior design stands out by maximizing natural light and harmoniously connecting the spaces. The property features two fully equipped kitchens with high-end appliances, designed to facilitate meal preparation and provide versatility for organizing events or gatherings.