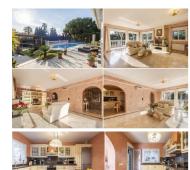

## Modern and functional design

From the very first moment, the interior design stands out by maximizing natural light and harmoniously connecting the spaces. The property features two fully equipped kitchens with high-end appliances, designed to facilitate meal preparation and provide versatility for organizing events or gatherings.

## Private garden and saltwater pool

The exterior of the villa boasts a meticulously maintained garden adorned with fruit trees, creating an atmosphere of tranquility and privacy. This space is perfect for enjoying outdoor moments, whether sipping coffee in the shade or sharing a meal on the terrace.