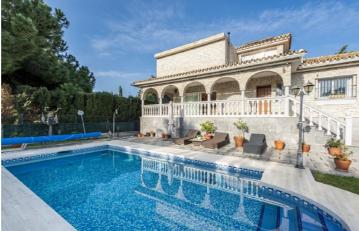

## Private garden and saltwater pool

The exterior of the villa boasts a meticulously maintained garden adorned with fruit trees, creating an atmosphere of tranquility and privacy. This space is perfect for enjoying outdoor moments, whether sipping coffee in the shade or sharing a meal on the terrace.

The saltwater pool, designed for wellness and relaxation, offers a healthier and more environmentally friendly experience. Additionally, the independent sauna adds a touch of luxury, perfect for unwinding after a busy day.