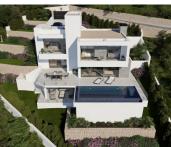

The luxury villa with garden and private swimming pool is distributed over three floors, the access located on the top floor, where we have the parking and the lift that connects the entire house. On the middle floor are located the bedrooms, a total of 3 bedrooms all with access to terrace, a luxury to wake up going out to the terrace to breathe fresh air and start the day watching the Mediterranean.

The ground floor, a large living area full of light, conected to the kitchen and the exterior, which makes this room the heart of the house.

The outdoor spaces of this luxury villa have been taken care of in detail, a garden adapted to the plot, with terraced walls that generate various spaces and levels, and a large terrace with an infinity pool that merges with the sea, are its most characteristic elements.