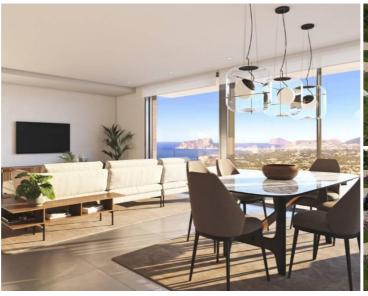

The ground floor, a large living area full of light, conected to the kitchen and the exterior, which makes this room the heart of the house.

The outdoor spaces of this luxury villa have been taken care of in detail, a garden adapted to the plot, with terraced walls that generate various spaces and levels, and a large terrace with an infinity pool that merges with the sea, are its most characteristic elements.