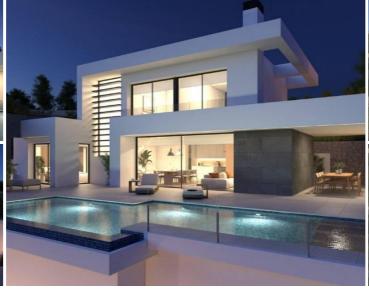

## 3 bedroom Villa for sale in Benitachell, Alicante

1,745,000€

NEW BUILD VILLA WITH THE SEA VIEWS IN CUMBRE DEL SOL

New Build luxury villa with private pool and sea views in the Residential Resort Cumbre del Sol, in Benitachell, on the Costa Blanca North, between Alicante and Valencia city.

A modern design and an elegant and bright layout are the keys to this villa with 3 bedrooms, all with en-suite bathrooms, with the master bedroom also having a large dressing room. The ground floor of this property allows us to extend it to 4 bedrooms.

The main floor is characterised by open-plan spaces, where the kitchen and living-dining room are joined together and open onto the main terrace with a beautiful private infinity pool and the porch.

Its layout and design have been conceived to make the most of the sea views, both from the bedrooms and from the living-dining room. At the same time, special attention has been paid to privacy, incorporating a vertical wall that not only provides privacy to the main terrace, but also stands out as a decorative element.

A comfortable and sustainable villa, with underfloor heating through aerothermal heating, fireplace, installation of a self-consumption photovoltaic system, pre-installation of the necessary plug for charging electric cars, selection of materials that provide quality and warmth to the house.