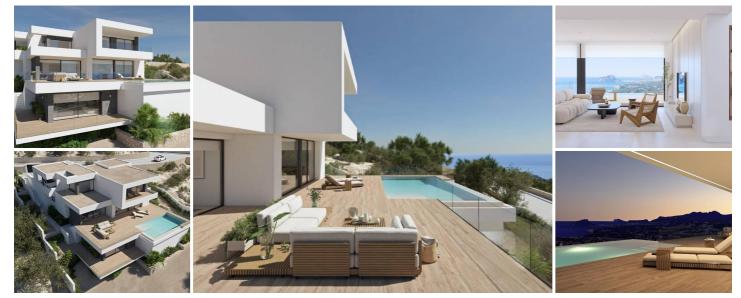

## 3 bedroom Villa for sale in Benitachell, Alicante

2,456,000€

NEW BUILD LUXURY VILLA IN CUMBRE DEL SOL

New Build luxury villa with spectacular sea views is ideal to live in with the family or to enjoy with friends. It is located at the top of Puig de la Llorençà, in the Residential Cumbre del Sol dominating over the residential area and with an unbeatable sea view. A unique and exclusive place in the North Costa Blanca region.

Its modern architecture, based on straight lines, combined with the Mediterranean style blends perfectly with its surroundings. This villa has been completely designed to enhance functionality and comfort, without cutting back an ounce on design. The villa is surrounded by a large garden with indigenous plants and elements. A feature that particularly stands out is the natural stone walls.

The villa has a private parking area on the top floor for up to two vehicles, since access to the villa is located on the same floor.

Once inside, we will find two bedrooms with a private bathroom and terrace to be able to enjoy the sea views at any time of the day.

We go down to the main floor where the main suite of this villa is located. A very spacious room with a modern walk-in dressing room with large wardrobes. The room's private bathroom will surprise you, starting with its large size. Its equipment, based on designer bathroom fittings from renowned brands, together with the possibility of taking baths with sea views, make it one of the most exclusive places of this villa.