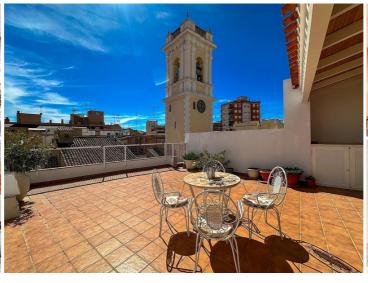

■ 360m² Build size

☑ Pre-air conditioning

Terrace

Fireplace

Mains sewerage

✓ Walking Distance To Town