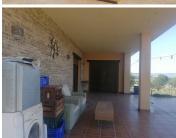

## 2 bedroom Villa for sale in Yecla, Murcia 274,500€

New house of 170m2. 35m2 living room. 2 very large bedrooms, two bathrooms, one with a Jacuzzi, walk-in closets, oil heating with underfloor heating, plus another living room with a wood stove, automatic armoured shutters, climatic windows, 40m2 terrace, mains electric and mains irrigation water, 5000m of land all fenced, treatment plant to irrigate and take advantage of dirty water.