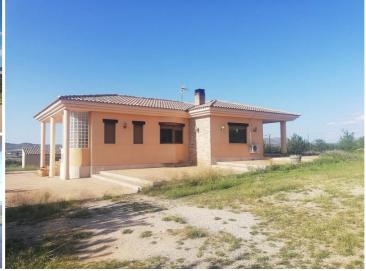

## 2 bedroom Villa for sale in Yecla, Murcia 274,500€

New house of 170m2. 35m2 living room. 2 very large bedrooms, two bathrooms, one with a Jacuzzi, walk-in closets, oil heating with underfloor heating, plus another living room with a wood stove, automatic armoured shutters, climatic windows, 40m2 terrace, mains electric and mains irrigation water, 5000m of land all fenced, treatment plant to irrigate and take advantage of dirty water.