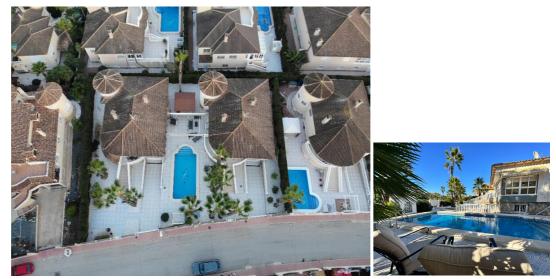

## 6 chambre Villa à vendre dans Orihuela, Alicante 460.000€

FLASHSALE - Remise de printemps pour le mois de mai ! 460.000€ au lieu de 595.000€ !

Nous sommes fiers de vous présenter deux charmantes villas, chacune avec 3 chambres, 2 salles de bains, un sous-sol entièrement aménagé et une piscine rafraîchissante, ainsi qu'un jardin orienté au sud où vous pourrez profiter du soleil espagnol.

Récapitulatif de ces belles villas :

Deux villas : ces propriétés respirent le luxe et le confort, chacune conçue avec style et sophistication à l'esprit. Piscine privée : Imaginez vous détendre au bord d'une belle piscine. Une oasis de paix entre ces deux belles villas. Trois chambres et 2 salles de bains par villa : Chaque villa dispose de trois chambres spacieuses, meublées avec élégance et souci du détail. Parfait pour les familles ou les groupes d'amis. Orientation sud : Profitez d'un soleil chaud et d'une vue imprenable toute la journée grâce à l'orientation sud de ces villes. Une climat paradisiaque vous entoure toujours

🛤 6 chambres

♣ 1.000m<sup>2</sup> Taille de la parcelle

♂ 760m<sup>2</sup> Taille de construction