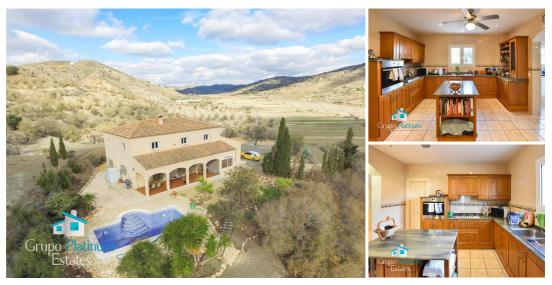

Set on a large plot of over 38.000 m2, this charming villa with private pool offers a perfect blend of comfort and functionality.

A fantastic porch leads to a large entrance hall. To its right opens into a cosy living room, perfect for family gatherings and relaxation. Adjacent to the living room is a modern open plan kitchen, equipped with stateoftheart appliances and an island, for the convenience of cooking enthusiasts.

The ground floor also features a guest toilet and a laundry room, ideal for laundry and additional storage. Just beyond the kitchen, there is a handy separate storage room to keep the house tidy. This level is completed by a comfortable bedroom and bathroom, offering privacy and comfort for guests or family members.