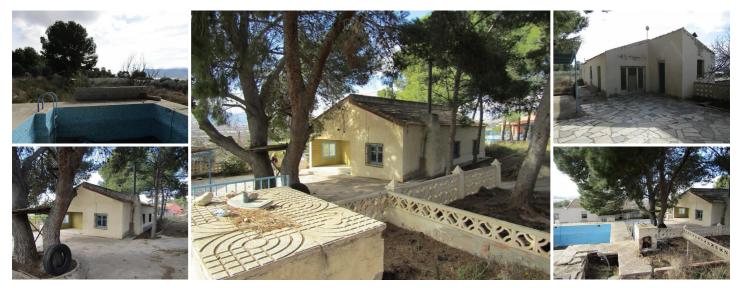

## 4 bedroom Villa for sale in La Romana, Alicante 110,000€

We are delighted to market this 4 Bedroom Villa with amazing potential for further separate guest accomodation.

The main villa is of 103m<sup>2</sup> briefly comprising 4 bedrooms, 1 bathroom, kitchen and lounge. There is a lovely covered terrace overlooking the gardens of 2808m<sup>2</sup> with pool and the separate additional building of a ground floor and basement, each floor with independent access.

The basement floor measures a constructed area of 61m<sup>2</sup> and the ground floor measures a constructed area of 117m<sup>2</sup>. Such incredible space for another separate house or individual apartments.

This is an Amazing opportunity in creating a 2 house property and viewing highly recommended.

🖛 4 bedrooms

- 🎽 1 bathroom
- Swimming Pool

Mains electric

♣ 2,808m<sup>2</sup> Plot size

- Cess Pit / Septic Tank
- Mains water