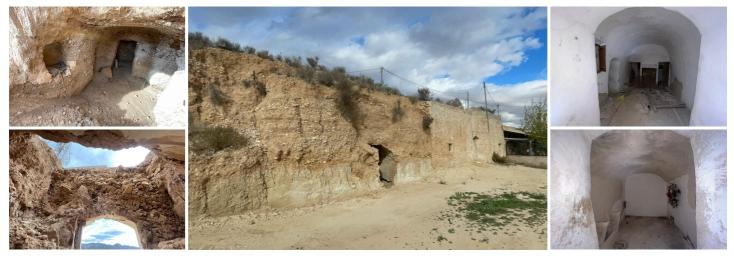

## Country House for sale in Abanilla, Murcia

20,000€

This unique property near El Tollé, Abanilla, offers 7,751 m<sup>2</sup> of land and multiple cave structures ready for renovation. With easy access from a paved road leading to a shared dirt path, this property combines convenience with a sense of seclusion. The land includes 25 olive trees, adding character and potential to the property, as well as the possibility to install water and electricity, making it a practical choice for a wide range of projects. The stunning views and expansive space make it an excellent opportunity to create something truly special, whether you're planning a personal retreat, a family home, or a unique investment. If you liked this property, do not hesitate to contact us to organize a visit, we will be happy to help you!