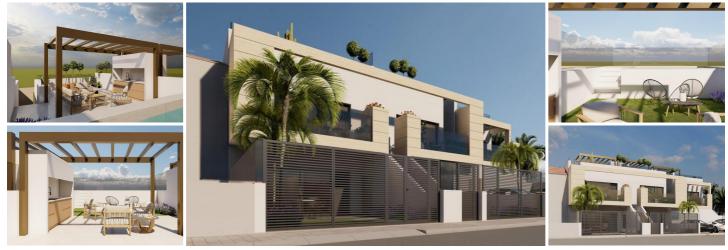

## 2 bedroom Apartment for sale in San Pedro del Pinatar, Murcia

298,900€

New Build Bungalows in Lo Pagán: Modern Living Near the Beach

Prime Location in Lo Pagán, San Pedro del Pinatar

Discover the perfect coastal lifestyle with these new build bungalows in Lo Pagán, a charming area within San Pedro del Pinatar. Located just 1.2 km from the beautiful Playa de Villa Nanitos, you're a 15-minute walk from sandy beaches and the iconic Molino Quintín windmill. This prime location is perfect for beach lovers and those interested in water sports, with yacht clubs and marinas nearby. Plus, all essential amenities like supermarkets, bars, and restaurants are just a few minutes' walk away.

**Property Features** 

These stylish bungalows offer 2 bedrooms, 2 bathrooms, and an open-plan kitchen and living room. The bungalows come with air conditioning, built-in wardrobes, and modern interiors. Ground floor units feature a spacious terrace with the option of adding a private pool (available at an additional cost), while the upper floor units boast a private solarium with an included swimming pool, perfect for relaxing in the Mediterranean sun.

**High-Quality Finishes** 

Each bungalow includes a parking space, and all apartments are finished to a high standard. Features include Bosch kitchen appliances, electric shutters, ducted air conditioning, fully fitted bathrooms, and LED lighting both inside and outside.