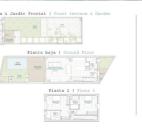

= 2 bedrooms

3 bathrooms

93m<sup>2</sup> Build size

58m<sup>2</sup> Plot size

**Swimming Pool**