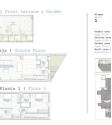

= 2 bedrooms

3 bathrooms

93m<sup>2</sup> Build size

58m<sup>2</sup> Plot size

**Swimming Pool**