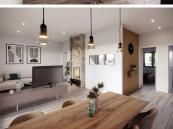

This small project consists of four spacious apartments with 3 bedrooms and 2 bathrooms, in two models: first floor with a private garden, and top floor with a private solarium. All apartaments have a combined living room, dining area and kitchen, with large windows opening onto a south-facing terrace. The master bedroom in all models has an ensuite bathroom and a dressing room. The ground-floor models have two garden terraces, one with a summer kitchen, and the other with laundry facilities. The upper floor models have a summer kitchen on the solarium.