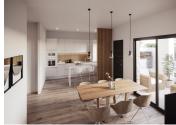

This small project consists of four spacious apartments with 3 bedrooms and 2 bathrooms, in two models: first floor with a private garden, and top floor with a private solarium. All apartaments have a combined living room, dining area and kitchen, with large windows opening onto a south-facing terrace. The master bedroom in all models has an ensuite bathroom and a dressing room. The ground-floor models have two garden terraces, one with a summer kitchen, and the other with laundry facilities. The upper floor models have a summer kitchen on the solarium.