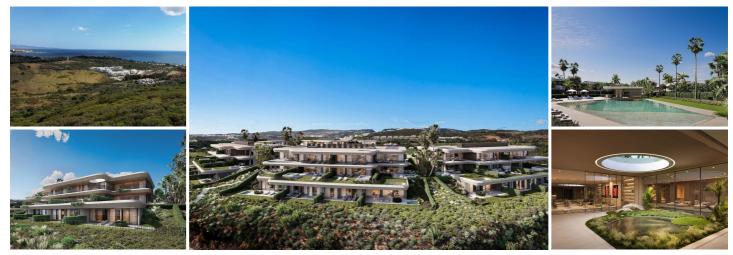

## 2 bedroom Apartment for sale in Casares, Málaga 505,000€

Luxury New Development in Casares Costa – Modern Living Just 1.4 km from the Beach

Prime Location with Stunning Views

This exclusive new development in Casares Costa is perfectly situated just 1.4 km from the beach, offering breathtaking sea and mountain views. Nestled in the peaceful Sierra Jordana area, the location combines natural beauty with modern convenience. Casares Costa is a sought-after destination on the Costa del Sol, known for its tranquil ambiance, proximity to world-class golf courses, and vibrant coastal lifestyle.

## A Masterplanned Community with Exclusive Amenities

The first phase of this project features 36 meticulously designed homes, part of a master plan of 144 residences to be developed in three phases. The community integrates seamlessly with the natural terrain, offering pedestrian-friendly pathways, landscaped gardens, and multi-level amenities that provide a sense of harmony and balance.

Amenities include:

Outdoor swimming pool with sun loungers and a poolside bar.

Indoor wellness center with a heated pool, spa, and gym.

Outdoor recreational areas featuring hiking trails, a calisthenics park, and a mini amphitheater.

High-Quality Homes with Modern Features

Each home in this development showcases a perfect blend of elegance and functionality. The architectural design emphasizes natural light and spaciousness, with floor-to-ceiling windows that offer panoramic views. Premium finishes include: