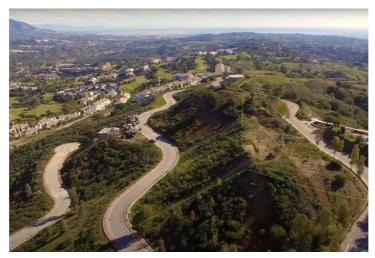

## Terrenos en venta en Elviria, Málaga 1.275.000€

Situado entre el prestigioso La Cala Golf Resort y el tranquilo enclave de La Mairena, este amplio terreno orientado al sur ofrece una oportunidad única para construir la casa de tus sueños en una de las ubicaciones más codiciadas de la Costa del Sol. Con sol todo el día, esta parcela de primera categoría abarca un total de 6,662 metros cuadrados, con 3,442 metros cuadrados designados como espacio edificable.

Con sus vistas panorámicas, su disposición soleada y su ubicación privilegiada cerca de campos de golf de clase mundial y la pintoresca belleza natural de La Mairena, esta parcela es un lienzo ideal para crear una casa a medida que combine el lujo moderno con la tranquilidad del campo andaluz.