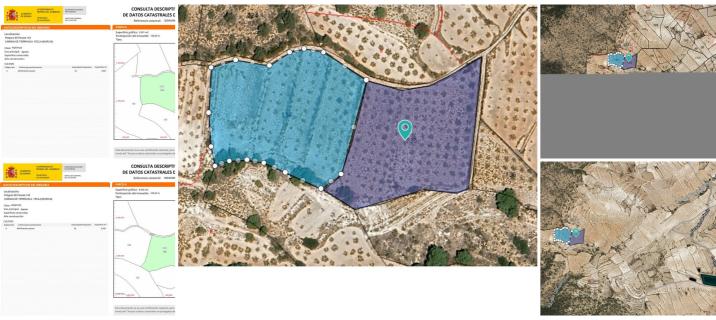

## Land for sale in Torrevieja, Alicante 34,995€

This plot offers magnificent views over the surrounding vineyards and orchards as well as regional parks. The plot currently has just over 17,000 square metres of land - to legally build on this plot under the current rules you need 20,000 square metres - we can help you acquire the extra 3000 square metres at a very low cost to comply with the current rules. Also, there are plans to modify the current general plan which will allow you to build on 10,000 square metres - if that plan comes into force (expected in the next one to two years) then you will be able to build on the current size without any problems. The plot is currently planted with almond trees and has access via a dirt road. The small village of Raspay is approximately 3 kilometres away and the nearest large town with bars, restaurants and shops is approximately a 10 minute drive. If you are looking for peace and quiet, a get away from it all, then this is the perfect plot for you. We have been designing and building in the area for over 20 years and as such have a wealth of knowledge and experience which we can bring to bear in helping you realise your new dream home. Contact us to view this and other similar plots.