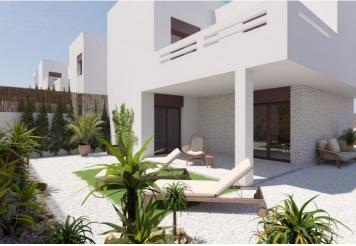

These Modern townhouses consist of 3 bedrooms, 2 bathrooms, open plan kitchen with living room, 2 terraces partially covered on the ground floor with a landscaped garden.

On the ground floor there are 2 bedrooms and the general bathroom, kitchen, living/dining area with direct access to spacious terraces. On top floor it is placed the master bedroom with an ensuite bathroom and a large solarium. Its south orientation provides natural lighting at any time of the year and natural heating from dawn to sunset, which reduces energy consumption. The opened concept properties with windows and sliding doors that allows cross ventilation and lets the light in. The properties are situated so, that the light can enter everywhere, but at the same time it offers some fresh and cozy corners. New development takes place on an incredible plot where homes have been implemented with a careful design and large spaces to achieve maximum comfort. Its design focuses on the comfort and well-being of its residents and combines contemporary style and Mediterranean character, inheriting traditional morphology with the use of stones on the façade and canopies. Kitchens will be delivered fully furnished with a current design of high-capacity high and low furniture. The base units are in white matte lacquered laminate and the upper units in melamine wood with texture on the columns. Semi-hidden handle profile with gola\* system. Countertop in work area and peninsula Quarz Compac Blanco Luna or similar. Armoured main door with white lacquered finish on the interior leaf and brown texture on the exterior. Optical peephole and security lock. White