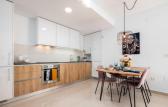

These Modern townhouses consist of 3 bedrooms, 2 bathrooms, open plan kitchen with living room, 2 terraces partially covered on the ground floor with a landscaped garden.

On the ground floor there are 2 bedrooms and the general bathroom, kitchen, living/dining area with direct access to spacious terraces. On top floor it is placed the master bedroom with an ensuite bathroom and a large solarium. Its south orientation provides natural lighting at any time of the year and natural heating from dawn to sunset, which reduces energy consumption. The opened concept properties with windows and sliding doors that allows cross ventilation and lets the light in. The properties are situated so, that the light can enter everywhere, but at the same time it offers some fresh and cozy corners. New development takes place on an incredible plot where homes have been implemented with a careful design and large spaces to achieve maximum comfort. Its design focuses on the comfort and well-being of its residents and combines contemporary style and Mediterranean character, inheriting traditional morphology with the use of stones on the façade and canopies. Kitchens will be delivered fully furnished with a current design of high-capacity high and low furniture. The base units are in white matte lacquered laminate and the upper units in melamine wood with texture on the columns. Semi-hidden handle profile with gola\* system. Countertop in work area and peninsula Quarz Compac Blanco Luna or similar. Armoured main door with white lacquered finish on the interior leaf and brown texture on the exterior. Optical peephole and security lock. White