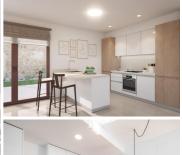

These Modern townhouses consist of 3 bedrooms, 2 bathrooms, open plan kitchen with living room, 2 terraces partially covered on the ground floor with a landscaped garden.

On the ground floor there are 2 bedrooms and the general bathroom, kitchen, living/dining area with direct access to spacious terraces. On top floor it is placed the master bedroom with an ensuite bathroom and a large solarium. Its south orientation provides natural lighting at any time of the year and natural heating from dawn to sunset, which reduces energy consumption. The opened concept properties with windows and sliding doors that allows cross ventilation and lets the light in. The properties are situated so, that the light can enter everywhere, but at the same time it offers some fresh and cozy corners. New development takes place on an incredible plot where homes have been implemented with a careful design and large spaces to achieve maximum comfort. Its design focuses on the comfort and well-being of its residents and combines contemporary style and Mediterranean character, inheriting traditional morphology with the use of stones on the façade and canopies. Kitchens will be delivered fully furnished with a current design of high-capacity high and low furniture. The base units are in white matte lacquered laminate and the upper units in melamine wood with texture on the columns. Semi-hidden handle profile with gola\* system. Countertop in work area and peninsula Quarz Compac Blanco Luna or similar. Armoured main door with white lacquered finish on the interior leaf and brown texture on the exterior. Optical peephole and security lock. White