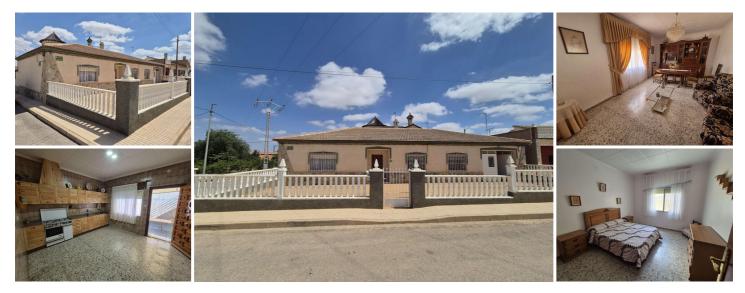

## 4 bedroom Villa for sale in Las Palas, Murcia 133,000€

Link detached corner villa for sale 4 bed, 2 bath in Las Palas, near to Fuente Alamo de Murcia with a total build size of 214m2 on a plot of 271m2.

This spacious family home is situated in a quiet location to the edge of the sought after town of Las Palas with all amenities within easy walking distance.

This property has excellent available parking opportunities, on road/off road or via the large integral garage. To the front is a massive tiled terrace with balustrading around, with a single gate and a sliding double gate giving access to the garage.

Entering the house via the traditional wooden front door into the hallway there are double, glazed doors opening into the spacious and bright sitting/dining room. At the end of the entrance hallway is a long corridor which benefits from a climate/air-conditioning unit that reaches all parts of the house. This corridor provides access to all the rest of the rooms inside the house and to the right it gives access to the generous sized integral garage which includes fitted wardrobes with 6 doors and cupboards offering an amazing amount of storage space.

Just along the corridor is the fully tiled kitchen with more than sufficient number of fitted wooden floor and wall cupboards and includes a double stainless-steel sink, a free-standing gas oven with four hobs and an extraction fan over, plus a useful sized pantry. There is plenty of space to create a dining kitchen, or add a central workstation and a wooden door from here opens out into the tiled rear courtyard with a covered outside dining area. The gas boiler is located here and a second kitchen/dining room with floor and wall cupboards, a double s/s sink with a shower room