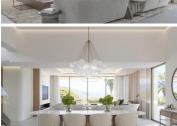

Inside, the apartment features a fully fitted open-plan kitchen, ideal for culinary enthusiasts, and a separate dining room for hosting intimate gatherings. The living room offers a comfortable space to unwind, with large glass doors that frame breathtaking views of the sea and mountains. The property is in good condition, reflecting meticulous maintenance and attention to detail, with fitted wardrobes providing ample storage.

- 239m² Build size
- 66 m<sup>2</sup> terrace
- Communal garden
- Dining room
- Living room
- Fitted wardrobes
- Panoramic view
- Open plan kitchen