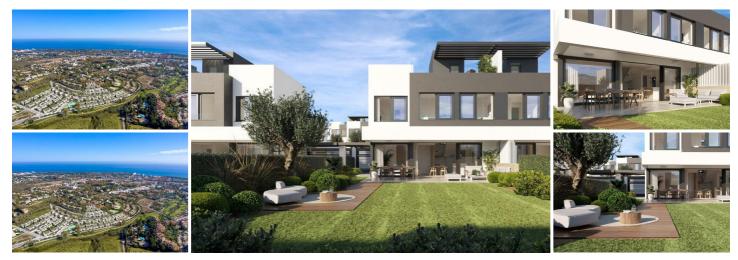

## 3 bedroom Country House for sale in Estepona, Málaga 630,000€

Serene Atalaya is an exclusive residential consisting of 50 contemporary style semi-detached villas consisting of large living room, open kitchen furnished and equipped with top brand appliances, 3 bedrooms or 2 large bedrooms, 2 or 3 bathrooms, terrace and garden.\n\nThe homes enjoy excellent views and orientation to enjoy the sun until sunset and magnificent landscaped communal areas composed of two saltwater pools, one of them for children and with beach type access.\n\nIts location, next to the Atalaya Golf & Country Club, close to shopping areas and with Puerto Banus within walking distance, is ideal for families looking for a detached house with garden without giving up being well connected to the best services of the Costa del Sol.