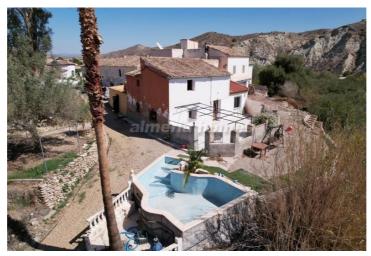

Upon arrival, you'll find a large detached garage of approximately 30 m<sup>2</sup> offering space for storage and parking. By the garage there is a driveway offering ample space for parking. The driveway is flanked by a lovely garden with a mature eucalyptus tree and a rockery border. Across the driveway, there's an above-ground plunge pool with excellent views, as well as a garden area perfect for seating or further landscaping.

At the front of the house, an enclosed marble-paved terrace offers ample seating space and spectacular views. The front door opens into a large entrance hall with traditional wooden beams. To the left is a kitchen that has been newly rendered, and to the right is a double bedroom. Moving further, you enter a spacious living room with a feature fireplace, wooden beams, and a ceiling fan. Off the living room is a small room that could serve as an office, leading to a shower room. There's also an inner hall providing access to a private courtyard and the large master bedroom with an en-suite shower room and air conditioning.