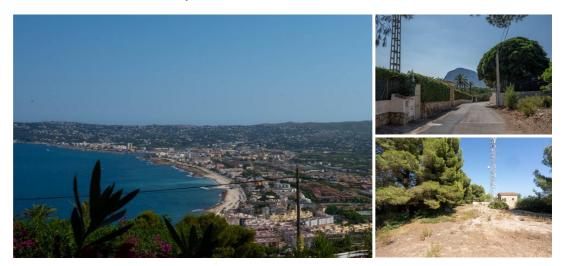

## Land for sale in Javea, Alicante 375,000€

This plot is situated on the promontory of San Antonio. Therefore it is close to the port, the beach and the historic centre of Jávea! The plot is 1500 m2 and it is allowed to build up to 2 floors. If a house is built there is from the first floor beautiful view over the bay of Javea. At the back the plot is adjacent to a nature reserve so you can enjoy peace and privacy. Note: There is an antenna mast on the plot. The renders are purely informative to give an idea of how to build on the plot.