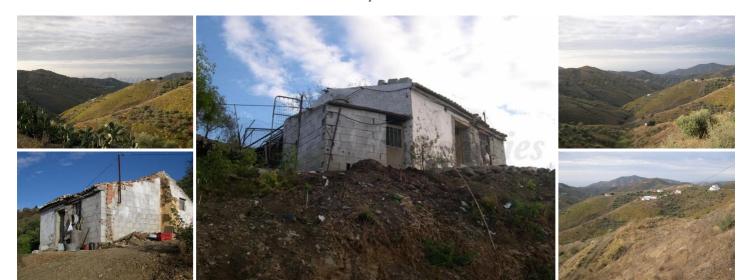

## Land for sale in Canillas de Albaida, Málaga 372,000€

This plot is appr 29,000m2 and it is accessed by a good track after leaving a tarmacked road. The village of Archez is approximately 5 minutes by car, Canillas de Albaida is approximately 7 minutes and Cómpeta 10 minutes. From the plot there are wonderful views of the surrounding countryside, the Sierra Almijara mountains, the villages and the Mediterranean sea. Water and electricity are on site. A plot with an old cotijo that could be reformed and extended or replaced with a new building. The plot has three parcela numbers and it should be possible to divide the land into three.