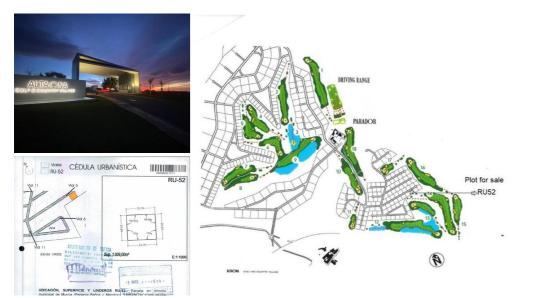

## Land for sale in Campo de Golf, Murcia

200,000€

\*1ST LINE GOLF PLOT, for residential use in ALTAONA GOLF , with an area of 1009 m2, rectangular in shape. With a buildable area of 564,50m2 and a maximun foor print of 35% . Maximum height 6m. and 2 storeys.\*

Altaona Golf and Country Village, an exclusive and secure residential estate, with 18-hole golf course, paddle, tennis court, with access to kms. of running hiking and cycling tracks; 24 / 7 private security; Club house / Restaurant; New Restaurant open now, and more services opening imminent.

The resort is growing fast and increasing their properties values massively. NOW is the time to buy and build your dream home.

10 minutes to CORVERA AIRPORT, 10 minutes to the New Comercial Centre €MONTEVIDA€ in La Alberca with many shops, and amenities. 15 min. to Murcia town, and 20 min. to the coast.

Altaona, is the place to live, enjoying the tranquillity, in direct contact with nature, a new chapter in your live, the quality life style you deserve.

✤ 1,009m<sup>2</sup> Plot size
☑ altaona golf

Property marketed by Quattro Property Management Spain SL