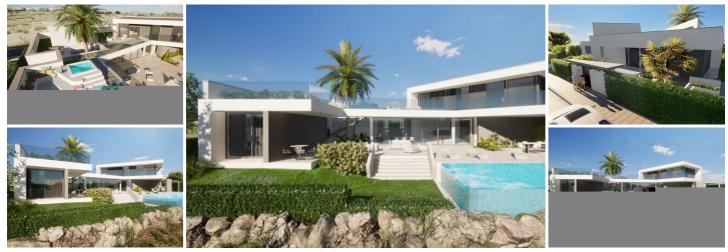

## Land for sale in Campo de Golf, Murcia 225,000€

\*1ST LINE GOLF PLOT + PROJECT for sale, for residential use in ALTAONA GOLF , with an area of 1009 m2, rectangular in shape.

With a buildable area of 564,50m2 and and a maximun foor print of 35% . \*

Maximum height 6m. and 2 storeys.

\*Please take into account the price includes the plot and the project for this particualr villa. We could give you further details of building cost\*.

Altaona Golf and Country Village, an exclusive and secure residential estate, with 18-hole golf course, paddle, tennis court, with access to kms. of running hiking and cycling tracks; 24 / 7 private security; Club house / Restaurant; New Restaurant open now, and more services opening imminent.

Altaona, is the place to live, enjoying the tranquillity, in direct contact with nature, a new chapter in your live, the quality life style you deserve.

O bedroomsdirecto

0 bathroomsaltaona village

♣ 1,009m<sup>2</sup> Plot size