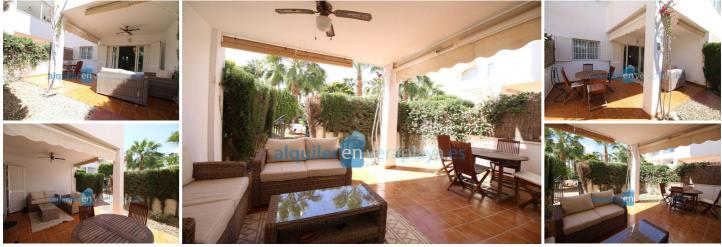

## RENT IN WINTER TIME FOR MONTH

Great ground floor apartment in the Aldea de Puerto Rey development, consisting of:

- 2 bedrooms
- 1 bathroom
- Fully equipped kitchen with dishwasher
- Large living/dining room
- Laundry room
- Central air conditioning
- Terrace with southwest orientation and partly covered
- Awning on terrace
- Facing a lawn garden
- Underground parking
- 2 communal swimming pools
- 700 metres from the beach
- Close to sports centre and leisure area
- Bed linen and towels included
- Smokers are NOT allowed
- Pets are NOT allowed
- 🛤 2 bedrooms
- aire acondicionado
- cocina amueblada
- exterior

- 1 bathroom
- amueblado
- cocina equipada
- Iuminoso

- ✤ 72m<sup>2</sup> Build size
- armarios empotrados
- edificio con garaje
- terraza

Property marketed by Angel Property
© (0034) 950 61 80 54

www.spainpropertyportal.com/