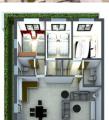

Eurniched with wall and base units. Eully equipped. Possibility of any type of modification by the client

um 3 bedrooms

♣ 181m² Plot size

Solarium: Yes

☑ Near Commercial Center

✓ Terrace: 70 Msq.✓ Beach: 15000 Meters

🖺 🛮 2 bathrooms

Garden

✓ Number of Parking Spaces: 1

Air Conditioning: Pre-Installed

✓ Location: Rural, Urbanisation

94m² Build size

Gated

✓ Near Schools

✓ Double Bedrooms: 3

✓ Useable Build Space: 79 Msq.