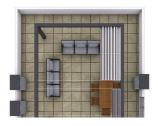

Eurniched with wall and base units. Eully equipped. Possibility of any type of modification by the client

um 3 bedrooms

♣ 181m² Plot size

Solarium: Yes

☑ Near Commercial Center

✓ Terrace: 70 Msq.✓ Beach: 15000 Meters

🖺 🛮 2 bathrooms

Garden

✓ Number of Parking Spaces: 1

Air Conditioning: Pre-Installed

✓ Location: Rural, Urbanisation

94m² Build size

Gated

✓ Near Schools

✓ Double Bedrooms: 3

✓ Useable Build Space: 79 Msq.