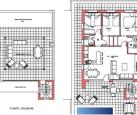

Eurniched with wall and base units. Eully equipped. Possibility of any type of modification by the client

um 3 bedrooms

♣ 181m² Plot size

Solarium: Yes

☑ Near Commercial Center

✓ Terrace: 70 Msq.✓ Beach: 15000 Meters

🖺 🛮 2 bathrooms

Garden

✓ Number of Parking Spaces: 1

Air Conditioning: Pre-Installed

✓ Location: Rural, Urbanisation

94m² Build size

Gated

✓ Near Schools

✓ Double Bedrooms: 3

✓ Useable Build Space: 79 Msq.