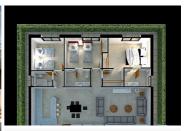

Eurniched with wall and base units. Eully equipped. Possibility of any type of modification by the client

um 3 bedrooms

♣ 300m² Plot size

✓ Solarium: Yes

✓ Near Commercial Center

Location: Rural, Urbanisation

☑ Beach: 15000 Meters

3 bathrooms

Garden

✓ Number of Parking Spaces: 1

Air Conditioning: Pre-Installed

✓ Useable Build Space: 122 Msq.

★ 143m² Build size

Gated

Near Schools

Double Bedrooms: 3

Terrace: 82 Msq.