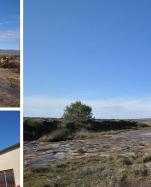

## Land for sale in Pinoso, Alicante 47,995€

Plot of 29000 m2 where there is a building of 40 m2. Offering nice views of the surrounding countryside and is currently planted with almond trees & vines. The plots has drinking water and about the electricity, the point is just edge of the plot. The plot can be built upon as the minimum meters in the area is 10.000. it has good access this is excellent value for money and an ideal investment. We are specialists in the Costa Blanca and Costa Calida specialising in the Alicante and Murcia Inland regions with a particular emphasis on Elda, Pinoso, Aspe, Elche and surrounding areas. We are an established, well known and trusted company that has built a solid reputation amongst buyers and sellers since we began trading in 2004. We offer a complete service with no hidden charges or surprises, starting with sourcing the property, right through to completion, and an unrivalled after sales service which includes property management, building services, and general help and advice to make your new house a home. With a portfolio of well over 1400 properties for sale, we are confident that we can help, so just let us know your preferred property, budget and location, and we will do the rest.