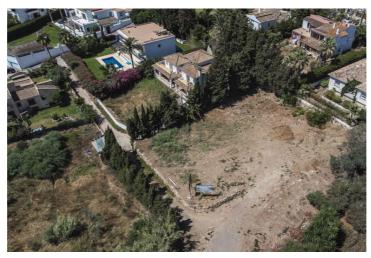

## Land for sale in Nueva Andalucia, Málaga

1,450,000€

Flat plot with project and building license to build a luxury villa situated in a convenient location in Nueva Andalucía, walking distance to all amenities and Puerto Banús. The plot is situated in a tranquil cul-de-sac with direct access to Centro Plaza and La Alzambra. The project has been conceived to build an exquisite 5-bedroom villa on three levels plus solarium (574 interior m2 + terraces). Versatile lower level with staff accommodation, games room and garage for 3 cars. Open views to La Concha Mountain.