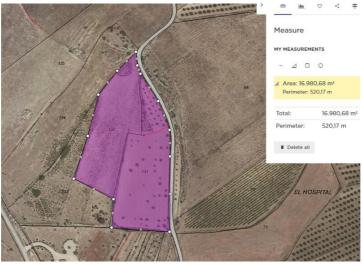

## Land for sale in Pinoso, Alicante 36,995€





Introducing a remarkable opportunity to purchase a fully legal building plot located just 5 minutes outside the charming town of Pinoso. This picturesque area is surrounded by stunning vineyards and orchards, providing an idyllic backdrop with breathtaking views over regional parks. The location is ideal for those who enjoy outdoor activities such as walking and cycling, with many scenic routes to explore. This is an excellent chance to build your dream home or invest in a prime piece of real estate in an up-and-coming area. The plots come with written confirmation from the town hall that building is permitted, ensuring a hassle-free process from start to finish. In addition, mains irrigation water is available, as well as electricity, internet, and telephone services. The town hall allo