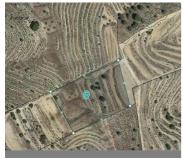

## Land for sale in Jumilla, Murcia 29,995€

This legal building plot is located in Jumilla. The plot has 8825 m2 m2. You will can build your dream house in Spain, and enjoy the lovely views from this land. We are specialists in the Costa Blanca and Costa Calida specialising in the Alicante and Murcia Inland regions with a particular emphasis on Elda, Pinoso, Aspe, Elche and surrounding areas. We are an established, well known and trusted company that has built a solid reputation amongst buyers and sellers since we began trading in 2004. We offer a complete service with no hidden charges or surprises, starting with sourcing the property, right through to completion, and an unrivalled after sales service which includes property management, building services, and general help and advice to make your new house a home. With a portfolio of well over 1400 properties for sale, we are confident that we can help, so just let us know your preferred property, budget and location, and we will do the rest.

• 0 bedrooms

Telephone

**✓** X

0 bathrooms

Internet

♣ 8,825m² Plot size

Great views