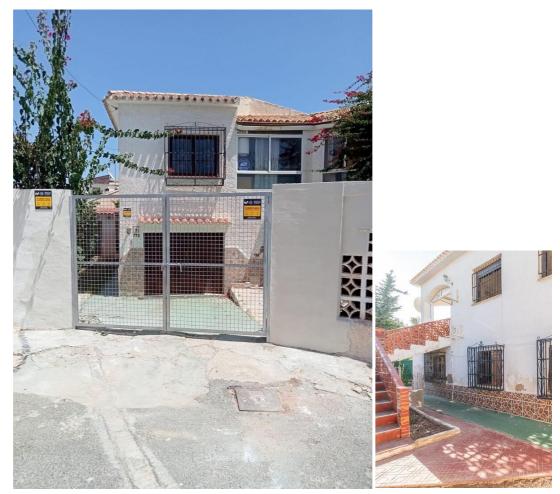

## 2 bedroom Country House for sale in Orihuela Costa, Alicante 240,000€

Unique investment opportunity! This villa in the exclusive area of Punta Prima, in Orihuela Costa, is a gem to discover. With 176.00 square meters of interior space on a generous 316 square meter plot, this villa offers unlimited potential to become a luxury residence or a highly profitable investment. Located just 800 meters from the beach, this villa attracts both tourists and residents, guaranteeing constant demand in the vacation or long-term rental market. The property has 2 double bedrooms and 2 bathrooms, offering the perfect space to create a modern and functional home. Although it requires renovations, this chalet is a unique opportunity to let your creativity fly and design a custom space. The kitchen, currently empty and unfurnished, offers the freedom to choose the finishes and appliances according to the investor's preferences. In addition, the property has an outdoor terrace, providing additional space to enjoy the outdoors and al fresco dining, although it is important to note that this terrace is not yet legalized. Once renovated, this chalet can become a property of high value and visual appeal. Imagine renovated interiors with quality materials and contemporary design that appeal to discerning renters or buyers with refined tastes. Turn the garden into an oasis of tranquility with outdoor seating areas and an elegant swimming pool to enjoy the Mediterranean climate in total privacy. Don't miss the opportunity to acquire this property with unmatched investment potential. Turn your investment dreams into reality and make this villa your next success story in the real estate market!