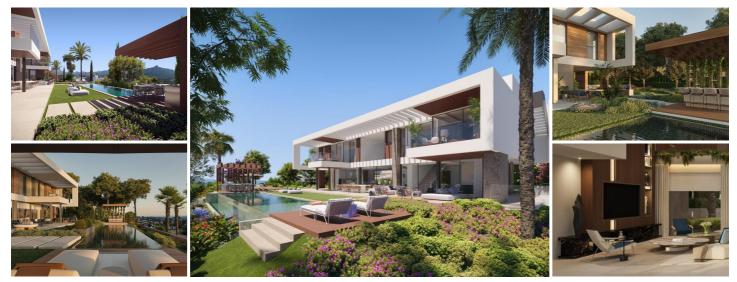

## 6 bedroom Villa for sale in Marbella, Málaga 8,900,000€

NEW BUILD LUXURY VILLAS NEAR MARBELLA

Nestled within the illustrious enclave of Nueva Andalucia, New Project provides residents a luxurious escape that embodies the true essence of luxury living. With its privileged location in Nueva Andalucia, residents are granted convenient access to a plethora of nearby amenities, as well as sweeping views of the surrounding mountains and sea. Urbanization stands as a sanctuary of innovation and luxury, serving as a testament to the synergy of modern design and timeless elegance. Residents are granted an elevated lifestyle, with the finest elements of architecture, security and personalisation all combined.

This visionary project redefines the concept of a modern urbanisation, offering an unparalleled lifestyle characterised by refinement, security and design ingenuity. Comprising a collection of 26 New Build Luxury villas, urbanization presents a harmonious blend of architectural brilliance and functional elegance. Designed by the visionary architect Ismael Mérida, the villas stand as modern marvels, each spanning three levels, including a solarium and basement, all united by a ground floor. Facing the cardinal directions of South, East, South East and West, the villas embrace the sun's journey, casting enchanting hues and shadows throughout the day.

What truly sets this project apart is its innovative approach to vehicular circulation. Beneath the residences, an ingeniously designed avenue accommodates the flow of cars, as well as access to private carports and garages, discreetly hidden from sight. From an aerial perspective, what captures the eye is not a network of roads, but a network of pedestrian pathways and lush landscapes, with vehicles tucked away underneath connecting to garages and carports. This captivating feature not only enhances the aesthetic appeal but also fosters an atmosphere of screenity.