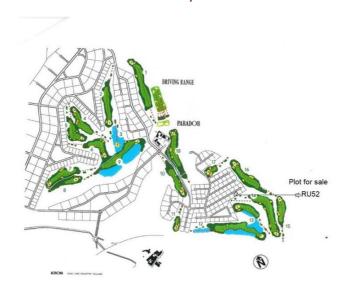

## Land for sale in Campo de Golf, Murcia 200,000€

\*1ST LINE GOLF PLOT, for residential use in ALTAONA GOLF, with an area of 1009 m2, rectangular in shape.With a buildable area of 564,50m2 and a maximun foor print of 35%. Maximum height 6m. and 2 storeys.\*Altaona Golf and Country Village, an exclusive and secure residential estate, with 18-hole golf course, paddle, tennis court, with access to kms. of running hiking and cycling tracks; 24 / 7 private security; Club house / Restaurant; New Restaurant open now, and more services opening imminent.The resort is growing fast and increasing their properties values massively. NOW is the time to buy and build your dream home. 10 minutes to CORVERA AIRPORT, 10 minutes to the New Comercial Centre "MONTEVIDA" in La Alberca with many shops, and amenities. 15 min. to Murcia town, and 20 min. to the coast.Altaona, is the place to live, enjoying the tranquillity, in direct contact with nature, a new chapter in your live, the quality life style you deserve.