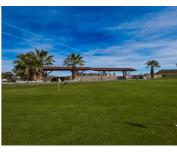

## Land for sale in Campo de Golf, Murcia 200,000€

\*1ST LINE GOLF PLOT, for residential use in ALTAONA GOLF, with an area of 1009 m2, rectangular in shape.With a buildable area of 564,50m2 and a maximun foor print of 35%. Maximum height 6m. and 2 storeys.\*Altaona Golf and Country Village, an exclusive and secure residential estate, with 18-hole golf course, paddle, tennis court, with access to kms. of running hiking and cycling tracks; 24 / 7 private security; Club house / Restaurant; New Restaurant open now, and more services opening imminent.The resort is growing fast and increasing their properties values massively. NOW is the time to buy and build your dream home. 10 minutes to CORVERA AIRPORT, 10 minutes to the New Comercial Centre "MONTEVIDA" in La Alberca with many shops, and amenities. 15 min. to Murcia town, and 20 min. to the coast.Altaona, is the place to live, enjoying the tranquillity, in direct contact with nature, a new chapter in your live, the quality life style you deserve.