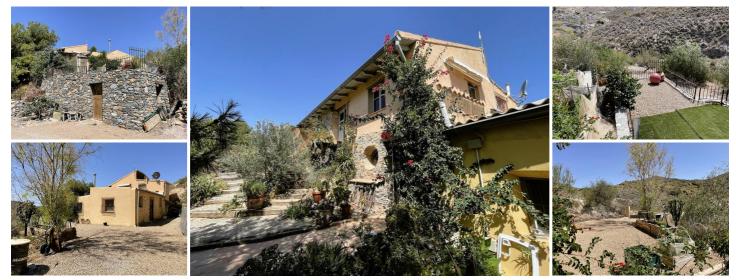

## 3 bedroom Country House for sale in Cartagena, Murcia

274,950€

A unique, quirky and charming property situated in the mountains close to Puerto de Mazarron and Isla Plana with panoramic views to the mountains and beautiful scenery all around. If off-grid living is your thing, then this property is a must see! Set in over 29,950 sqm of land, nature is all around you. You have 3 bedrooms and 2.5 bathrooms, a wonderful open plan lounge, dinning room and kitchen, 2 wood burning stoves, solar panels with batteries plus those wonderful views. The property is located of the mountain road heading from Puerto de Mazarron to Cartagena in Murcia. You have a gravelled road for parking to the side and front of the house. Once you enter the property into the hallway, you have three double bedrooms with lovely original wooden beams and doors, freestanding wardrobes and fitted cupboards. One bedroom boasts a stove, and all with great views. At the end of the hallway is the utility room which house the washing machine, further cupboard space and the solar system and batteries. You also have a W/C in the hallway. The lounge is accessed from the hallway up a few steps to a spacious and bright open plan lounge, diner and kitchen with wood burner. You have loads of natural light through the floor to ceiling windows in some parts and wooden pitched beams. The lounge is a good size, with a dining area as well and fantastic views to the surrounding mountains and countryside from all areas. There are lots double glazed doors leading to the garden and seating areas to enjoy and relax. The second bathroom, which is on the same level, has a shower unit, hand basin, cupboard space and W/C. The property has a build size of 180 sqm and is south facing. The property has handmade Valentin clay tiles throughout. There are many different seating areas to enjoy the spectacular views. Some of the immediate garden is tiled or gravelled and there is a variety of trees, shrubs and plants all around the landscape. Part of the land has fencing for pets and there is plenty of storage via a shed and under terracing next to the water deposit. The current vendors have drinking water tankered in, with 6,500 Litres just 32 €. The property is being sold unfurnished. The IBI (council tax) is 300 € per annum. If you are looking for a hideaway with tranquillity, privacy and nature, this is definitely the place for you! The property has no mains water or electricity. Electricity is provided by 11 solar panels with batteries to store electricity and there is a backup generator just in sace Valdelentisse valley is the nisturesque route