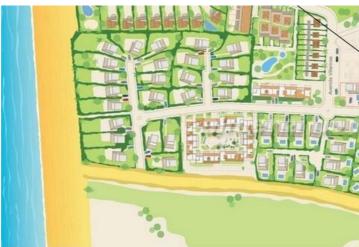

## Land for sale in Vera Playa, Almería 149,000€

We are delighted to present a unique opportunity to purchase freehold urban building plots in the highly sought-after beach environment of Playa Marqués, Vera Playa. This new release comprises nine building plots, eight with 379 m<sup>2</sup> and one with 352 m<sup>2</sup>, offering the perfect canvas to develop your dream home or to hold as a medium or long-term investment.

Plots 1 to 8 each measure 379 m² with a maximum build area of 227.40 m², starting from €160,000\*. Plot 9 is 352 m² with a maximum build area of 211.16 m², priced at €149,000\*. The prices exclude land VAT at 21% and other purchasing costs. The payment plan includes a reservation fee of €5,000, followed by 25% of the purchase price (minus the reservation fee) within 35 days, and the remaining 75% within 35 days of the contract