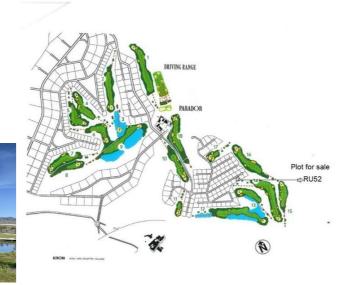

## Other for sale in Torrevieja, Alicante 200,000€

\*1ST LINE GOLF PLOT, for residential use in ALTAONA GOLF, with an area of 1009 m2, rectangular in shape. With a buildable area of 564,50m2 and a maximun foor print of 35%. Maximum height 6m. and 2 storeys. \*Altaona Golf and Country Village, an exclusive and secure residential estate, with 18-hole golf course, paddle, tennis court, with access to kms. of running hiking and cycling tracks; 24 / 7 private security; Club house / Restaurant; New Restaurant open now, and more services opening imminent. The resort is growing fast and increasing their properties values massively. NOW is the time to buy and build your dream home. 10 minutes to CORVERA AIRPORT, 10 minutes to the New Comercial Centre "MONTEVIDA" in La Alberca with many shops, and amenities. 15 min. to Murcia town, and 20 min. to the coast. Altaona, is the place to live, enjoying the tranquillity, in direct contact with nature, a new chapter in your live, the quality life style you deserve.