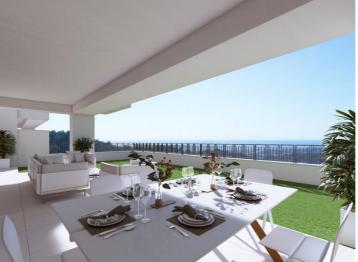

This project comprising 32 exclusive apartments with the best panoramic views at the highest part of the development.

All the homes have unrestricted views with a south-easterly aspect towards the Marbella Bay and Gibraltar. The project includes 4 blocks of 3 floors with homes in contemporary "open plan" style but with a rustic appearance that blends into the natural surroundings. Apartments with 2 and 3 bedrooms and penthouses with a solarium, with large terraces, communal pool and gardens with autochthonous plants.

The homes are delivered fully equipped, with premium brand finishings, ready to move in. They also have an underground parking space and a storeroom.

Construction is underway and the homes are expected to be ready September 2022

♠ 97m² Build size

**☑** 32.54 m² terrace

Communal pool

Fully fitted kitchen

Private terrace

Mountain view

✓ Gated community

Panoramic view